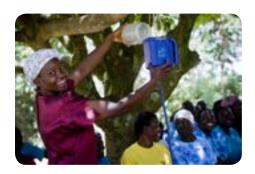

#### LifeStraw Carbon For Water, Kenya

This project relies on finance from your offsetting to deliver safe water to 4 million people in Kenya. An award winning project, it was the first to link water provision with carbon credits at scale and has been recognised by the UN.